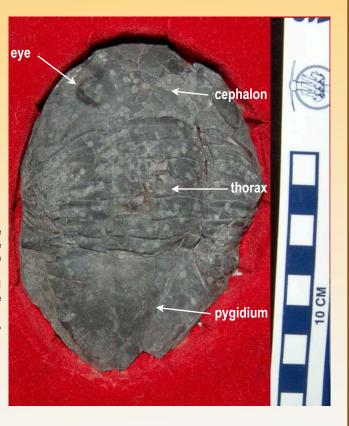

e card of the specimen

Specimen number: MPEP3.24

Identification: Trilobite, Asaphidae

Genus and species: Isotelus sp.

Age: Upper Ordovician
Geolog. formation: Nicolet Formation
Locality: Briquetterie Hanson

Laprairie, Québec

Finder: Mr. Jean-Claude Breton

Date: August 1984

This specimen preserves a nearly complete individual of the trilobite Isotelus sp. Mr. Jean-Claude Breton made this exceptional find in 1984. The head (cephalon), body (thorax) and tail (pygidium) can be seen. Most of the time, these parts are disjointed and isolated from each other. These shell fragments are the result of moulting, allowing the animal to change its shell as it grows. This specimen is from the Jean-Claude Breton Collection, which was the first to be incorporated into the collections of the MPE.



## Membership card

As at the beginning of every year, we inform you that your membership card must be renewed. Please find attached to this bulletin a copy of the membership renewal form. Remember that you can also make a donation, as the Museum is a charity, duly registered with Revenue Canada, and entitled to issue receipts for income tax purposes. (Charity no. 890282445RR0001).

Editors --- Mario Cournoyer and Jean-Pierre Guilbault
Reviewer --- Michel Chartier
Translation — Jean-Pierre Guilbault and Hans Hofmann

## Board of Directors 2008-2009

Mario Cournoyer — President
Martin Dubreuil — Vice President
Jean-Pierre Guilbault — Interim Vice President
Diane Beaudriault — Treasurer
Michel Chartier — Secretary and person in charge of the Laboratory for Conservation and Research – MPE
J