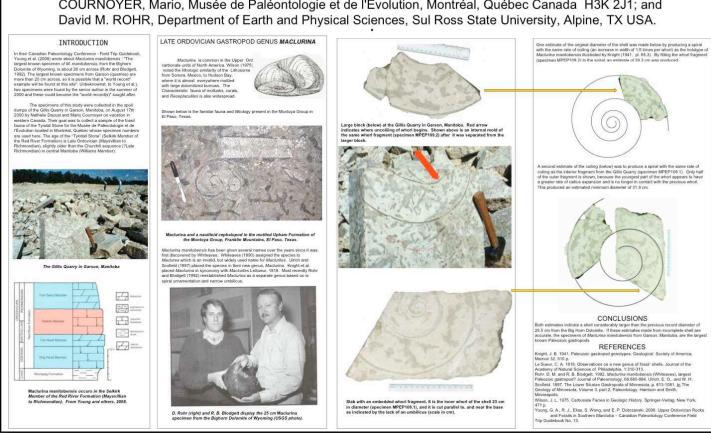

and Mario Cournoyer of MPE.

The purpose of this poster, reproduced below, is the discovery of two large fragments of fossil gastropods found in August 2000 in Manitoba by Nathalie Daoust and Mario Cournoyer. Currently under study, these fragments belong to the species Maclurina manitobensis, and one of them would be the largest individual known to date, since its extrapolated diameter seems to reach nearly 40 cm!

In fact, it would be even be the largest Paleozoic gastropod (that is, the period from the Cambrian to the Permian) in the world!

### IN SEARCH OF THE LARGEST PALEOZOIC GASTROPOD

COURNOYER, Mario, Musée de Paléontologie et de l'Évolution, Montréal, Québec Canada H3K 2J1; and David M. ROHR, Department of Earth and Physical Sciences, Sul Ross State University, Alpine, TX USA.





## Canadian Paleontology Conference 2009 à Sudbury (continued)



One of the field trip leaders, Frank Brunton (centre) of the Ontario Geological Survey, explains the stratigraphy of one of the Ordovician sites visited on Manitoulin Island.

Before the conference, a two-day trip allowed participants to visit several sites on Manitoulin Island and on the northern portion of the Bruce Peninsula of Lake Huron, Ontario. During this trip, the emphasis was placed on recent advances in the knowledge of the geological sequence covering the Upper Ordovician and Silurian of the region and its comparison with the northeastern Michigan Basin.



Participants at the conference during the award of the Billings medal to Professor Guy Narbonne of Queen's University in Kingston for his contribution, am