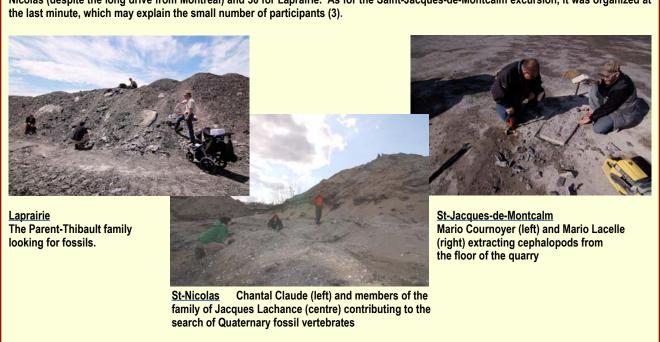

a dozen or so conservation cabinets given to us two years ago by the Canadian Museum of Nature. This extension should be largely completed by the general meeting of November 22, 2009. In the coming months we will keep you informed of the development of this project.

#### Field trips - 2009 field season

Three field trips have taken place this season: on May 2<sup>nd</sup> to the Saint-Nicolas sand pits, on June 7th to the Hanson brickworks in Laprairie, and on November 1st to the Sintra quarry at Saint-Jacques-de-Montcalm. The first two drew many participants that is, 15 for Saint-Nicolas (despite the long drive from Montréal) and 30 for Laprairie. As for the Saint-Jacques-de-Montcalm excursion, it was organized at the last minute, which may explain the small number of participants (3).



#### Table des acteurs culturels du Sud-Ouest de Montréal

As part of the festivities surrounding the 25th anniversary of RESO (Regroupement Économique du Sud-Ouest), there was, last October 25, a celebration at the Théâtre Corona, on Notre Dame Street, organized by the *Table des acteurs culturels du Sud-Ouest*. As a new member of this grouping, the MPE was invited to take part in the event by putting up a promotional kiosk and this was one of the busiest booths! The *Table des acteurs culturels du Sud-Ouest* brings together key agencies involved in the renewal of the neighborhood. Among the member organizations we note the Maison St-Gabriel, the Musée des Ondes Emile Berliner, Radio Ville-Marie and the Corona Theater.



### Descriptive card of the specimen

Specimen number: MPEP3.24